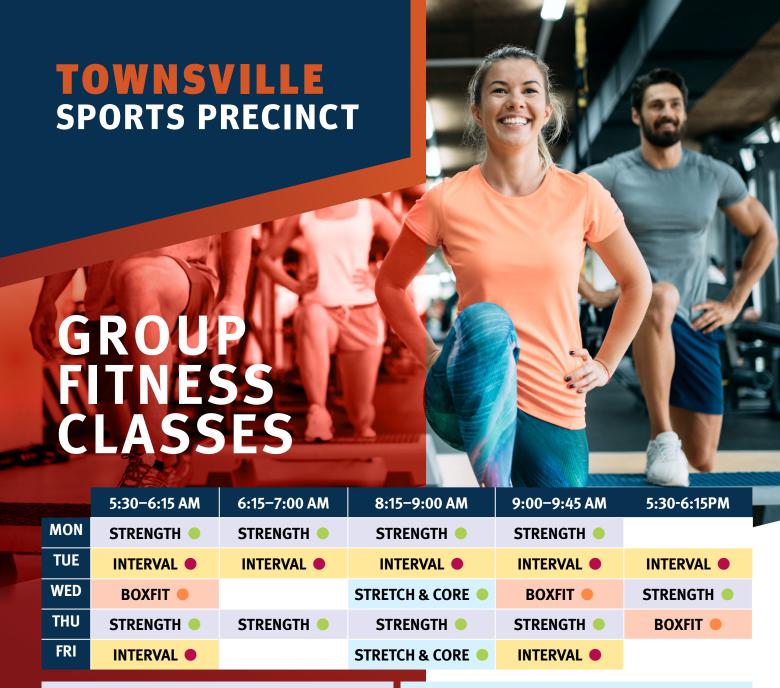

## **STRENGTH**

A full-body workout designed to build strength, suitable for beginners, through to experienced lifters. Learn correct movement patterns and options to suit your capabilities. This session is low impact and perfect for all fitness levels.

## STRETCH & CORE

A 30-minute low impact, low intensity class focused on core strength and mobility, perfect for beginners and experienced exercisers. This class promotes longevity and recovery.

## **INTERVAL**

This session is designed to increase overall fitness using a mix of cardio and strength movements to target your entire body. This session can be adapted to suit all fitness levels.

## **BOXFIT**

A mix of boxing and interval training to improve your cardiovascular fitness, co-ordination, power and agility—all while having fun and burning calories. All equipment provided.

tspgym@dtis.qld.gov.au