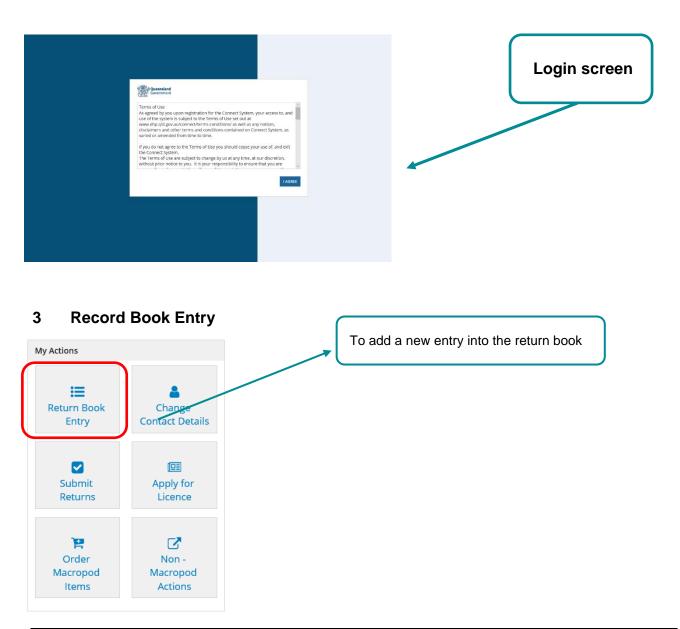

Click the Return Book Entry action button from home tab.

Select the licence your record book entry relates to.

\*\* **REMINDER** - Make sure you check the expiry date of the licence to ensure you are choosing the correct permit year to add your return book entry to. And also check the status icon.