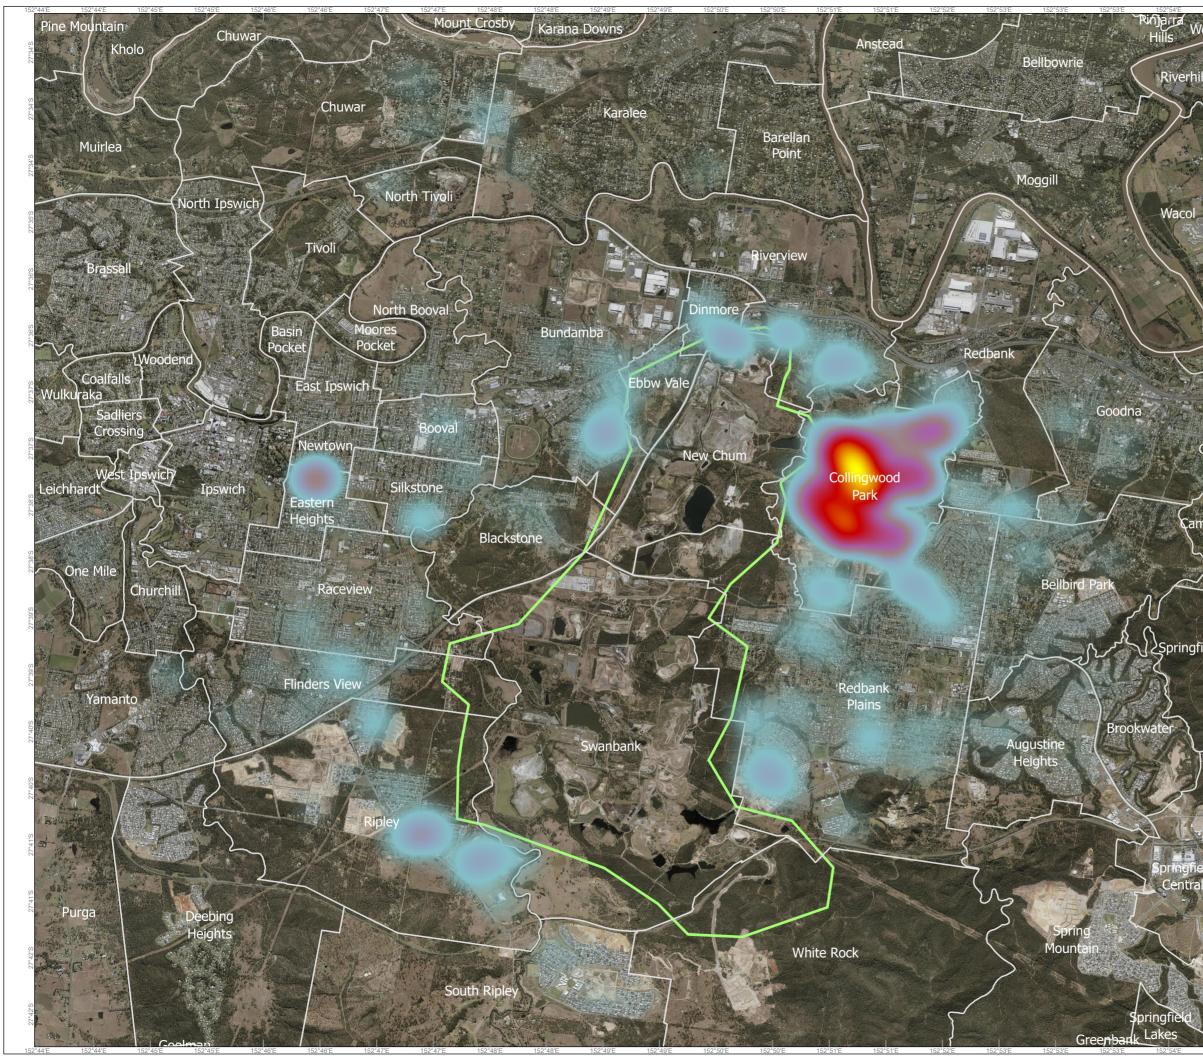

## **Swanbank Industrial** Riverhills Area & Odour Complaints 2022 Imagery: SISP 2022 Legend Odour Complaints 2022 (Total Mapped Complaints 5,947) Sparse Dense Swanbank Industrial Area Suburb Boundaries Scale: 1:62,000 GCS GDA2020 N Prepared on: 13 October 2023 Springfield Kilometres Disclaimer Whilst every care is taken to ensure the accuracy of this product, the Department of Environment and Science makes no representations or warranties about its accuracy, reliability, completeness or suitability for any particular purpose and disclaims all responsibility and all liability (including without limitation, liability in negligence) for all expenses, losses, damages (including indirect or consequential damage) and costs which you may incur as a result of the product being inaccurate or incomplete in any way and for any reason. Includes data © Commonwealth of Australia (GA), 2023 © State of Queensland, 2023 Brisbane Ipswich 10